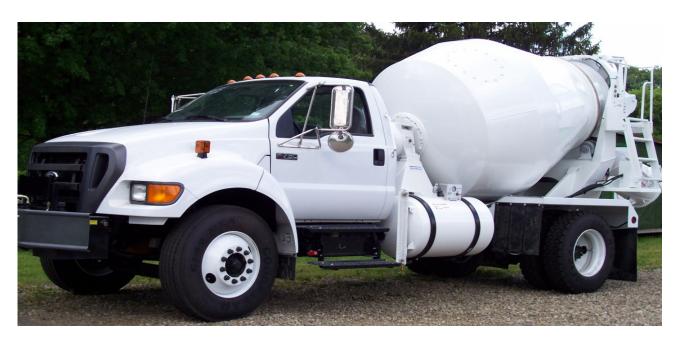

#### ZF Gearboxes Truck Repairs - New Mixers 2 Yard Mixer Sandblast & Repaint

Customer bought used Cab & Chassis had us put a good used mixer on it.

New Drum installed and painted.

Used mixer installation in our shop.