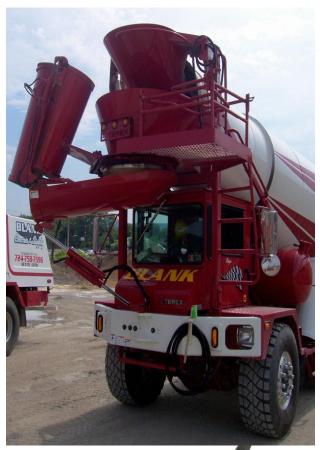

## Front Discharge Chutes

#### OSHKOSH - TEREX - PHEONIX-CONQUEST

Combo Main & Standard Foldover \$1150.00 / 2 Chute Set

4ft Steel Extension Chutes \$119 each White 4ft Aluminum Extension Chutes \$199 each Bare with Plastic/Alum Liner \$245

Hydraulic Main with #2 & #3 Power Chutes Combo Price \$1650.00

Order Parts on our website - www.concretemixersupply.com

Toll Free -877-254-0715 Fax-716-701-6747 email - concretemixersupply@yahoo.com

2 Yard Mixer