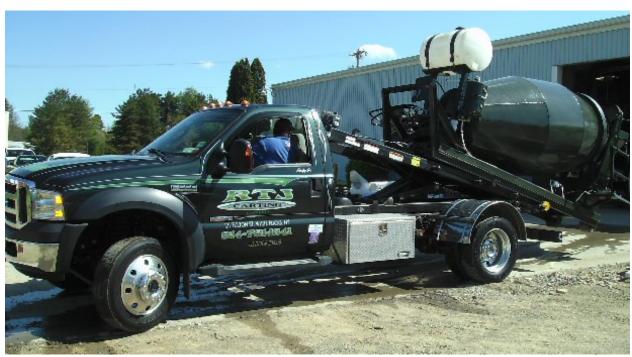

#### ZF Gearboxes Truck Repairs - New Mixers 2 Yard Mixer Sandblast & Repaint

Customer bought used Cab & Chassis had us put a good used mixer on it.

New Drum installed and painted.

Used mixer installation in our shop.

New Drum being installed.