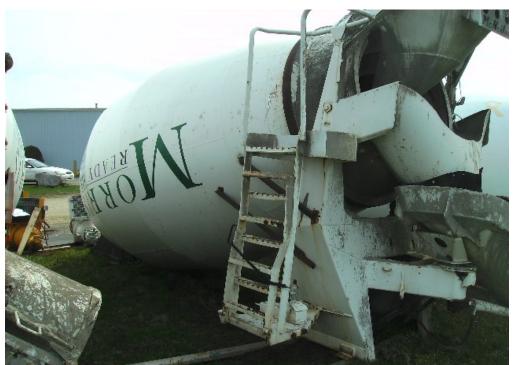

#### ZF Gearboxes Truck Repairs - New Mixers 2 Yard Mixer Sandblast & Repaint

Customer bought used Cab & Chassis had us put a good used mixer on it.

New Drum installed and painted.

Used mixer installation in our shop.

New Drum being installed.