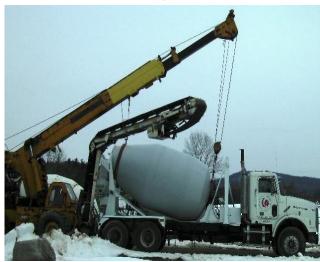

#### ZF Gearboxes Truck Repairs - New Mixers 2 Yard Mixer Sandblast & Repaint

Customer bought used Cab & Chassis had us put a good used mixer on it.

New Drum installed and painted.

Used mixer installation in our shop.

New Drum being installed.