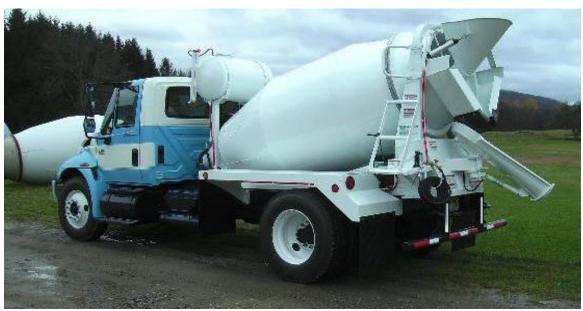

#### ZF Gearboxes Truck Repairs - New Mixers 2 Yard Mixer Sandblast & Repaint

Customer bought used Cab & Chassis had us put a good used mixer on it.

New Drum installed and painted.

Used mixer installation in our shop.

New Drum being installed.