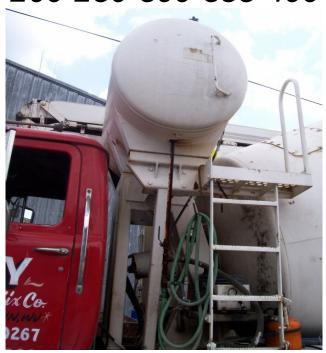

## Rear Discharge MixerWatertanks

65-90-100-125-150-200

Universal Steel Side or Cross Mount Watertanks

Two Comparment
Special Tanks built
to your design
Tank mount brackets and
straps extra

Top Mount Tanks with welded cradles

McNeilus Style Tanks with separate cradle and straps

Cross Mount Tanks that sit on truck frame with welded cradles

Chutes

200-250-300-385-400

Tanks come with Flapper Assy Water Level Sight Gauge Assembly Extra Tank comes painted white