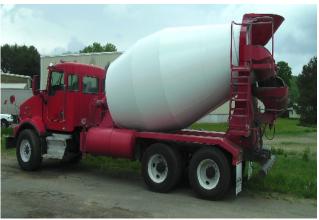

#### ZF Gearboxes Truck Repairs - New Mixers 2 Yard Mixer Sandblast & Repaint

Customer bought used Cab & Chassis had us put a good used mixer on it.

New Drum installed and painted.

Used mixer installation in our shop.