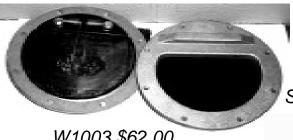

#### Watertank Parts

W1050 \$18.00 Site Glass Mount

W1003 \$62.00 Water Tank Flapper Assembly 150830 MTM Flapper only \$18.00 Spring only \$6.00 Cover Gasket \$6.00

Full Port Ball Valves W1043 3/4" \$10.00 W1044 1" \$15.00 W1045 1-1/4" \$19.00