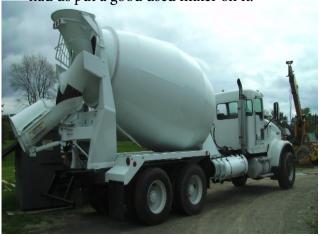

#### ZF Gearboxes Truck Repairs - New Mixers 2 Yard Mixer Sandblast & Repaint

Customer bought used Cab & Chassis had us put a good used mixer on it.

New Drum installed and painted.

Used mixer installation in our shop.

New Drum being installed.