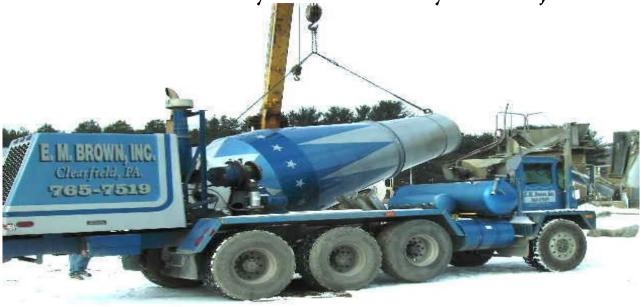

#### ZF Gearboxes Truck Repairs - New Mixers 2 Yard Mixer Sandblast & Repaint

Customer bought used Cab & Chassis had us put a good used mixer on it.

New Drum installed and painted.

Used mixer installation in our shop.

New Drum being installed.