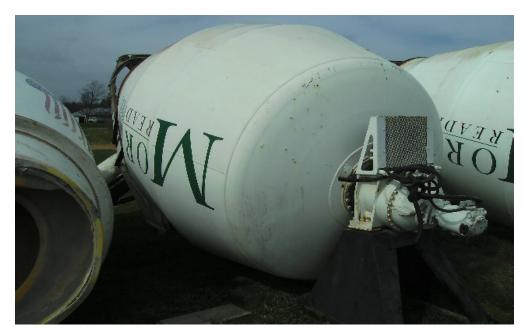

#### ZF Gearboxes Truck Repairs - New Mixers 2 Yard Mixer Sandblast & Repaint

Customer bought used Cab & Chassis had us put a good used mixer on it.

New Drum installed and painted.

Used mixer installation in our shop.

New Drum being installed.