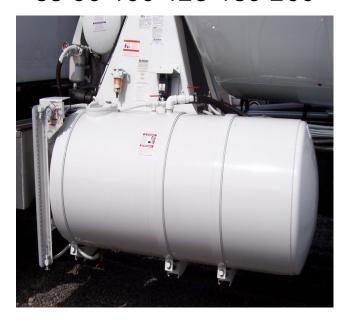

## Rear Discharge MixerWatertanks

65-90-100-125-150-200

Universal Steel Side or Cross Mount Watertanks

Two Comparment
Special Tanks built
to your design
Tank mount brackets and
straps extra

Top Mount Tanks with welded cradles

McNeilus Style Tanks with separate cradle and straps

Cross Mount Tanks that sit on truck frame with welded cradles

Chutes

200-250-300-385-400

Tanks come with Flapper Assy Water Level Sight Gauge Assembly Extra Tank comes painted white

### Front Discharge Mixer Watertanks

Single Fill or Double Fill

Single Fill or Double Fill

# Terex/Advance Pheonix Mixer Style Steel Cross Mount Tanks

150 - 200 - 250

come with Flapper Assy Water Level Sight Gauge Assembly Extra

Tank comes painted white

## Oshkosh 150 & 200 Replacement Style Steel Watertanks

come with Flapper Assy Water Level Sight Gauge Assembly Extra Tank comes painted white

must specify number of mounting feet

Roller Assy

Free 25 foot hose and spray nozzle with each tank you order.