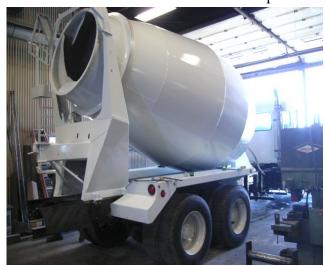

#### ZF Gearboxes Truck Repairs - New Mixers 2 Yard Mixer Sandblast & Repaint

Customer bought used Cab & Chassis had us put a good used mixer on it.

New Drum installed and painted.

Used mixer installation in our shop.

New Drum being installed.