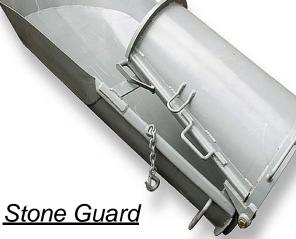

#### New and Used Rear Pedestal Call and get a quote

Rear Discharge Chute
Combo Main & Foldover

2 Yard Mixer

ZF Gearboxes

McNeilus- Kimble - CBMW Stone Guard Kits \$258 each

C1072 Chute Funnel \$115.00

Eaton Pumps