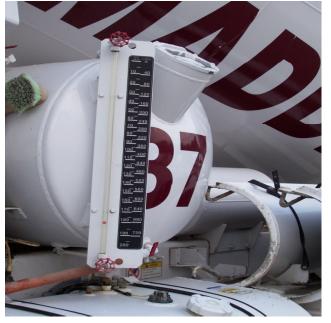

#### Watertank Parts

W1050 \$18.00 Site Glass Mount

W1003 \$62.00 Water Tank Flapper Assembly 150830 MTM Flapper only \$18.00 Spring only \$6.00 Cover Gasket \$6.00

Full Port Ball Valves W1043 3/4" \$10.00 W1044 1" \$15.00 W1045 1-1/4" \$19.00

W1022 \$20.00 3 Way Valve

W1085C \$14.00 Tank Shut Off Valve

W1040A \$32.00 1" Steel Water Tee

W1025 \$27.00 Adjustable Regulator

W1053A \$27.00 2 pc Set

W1028A \$27.00 75# Pressure Relief Valve

Chutes

W1040BK \$52.00 1" Rear Water Tee Assembly

W2001 \$52.00 Charge Hopper Water Pipe Smith W1029A \$52.00 McNeilus Bolt on Water Pipe Assy

Water Tank Site Tubes W1036 6' Clear \$8.00 W1036A 6' Red Stripe \$10.00 W1036B 3' Red Stripe \$6.00

> Order Parts on our website - www.concretemixersupply.com Toll Free -877-254-0715 Fax-716-701-6747 email - concretemixersupply@yahoo.com