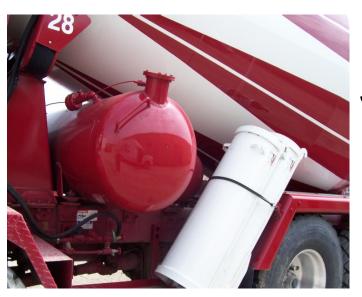

## Rear Discharge MixerWatertanks

65-90-100-125-150-200

Universal Steel Side or Cross Mount Watertanks

Two Comparment
Special Tanks built
to your design
Tank mount brackets and
straps extra

Top Mount Tanks with welded cradles

McNeilus Style Tanks with separate cradle and straps

Cross Mount Tanks that sit on truck frame with welded cradles

Chutes

200-250-300-385-400

Tanks come with Flapper Assy Water Level Sight Gauge Assembly Extra Tank comes painted white

## Oshkosh 150 & 200 Replacement Style Steel Watertanks

come with Flapper Assy Water Level Sight Gauge Assembly Extra Tank comes painted white

must specify number of mounting feet

Roller Assy

Free 25 foot hose and spray nozzle with each tank you order.