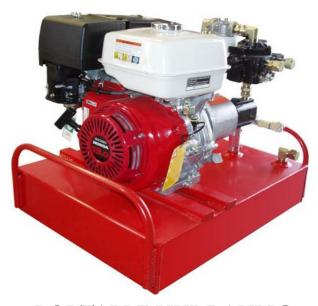

We make Small Mixers

C1060 Chute Scraper \$17.00

8" Brush & 5ft Handle \$11.00 BR1002 - Soft Bristle Brush

MB-40973-02 Frame Grease Guard 25" wide x 11 Foot long \$52.00 (other sizes available)

PORTABLE HYDRAULIC
POWER UNIT
13 hp HONDA GAS ENGINE
PHP13 \$3,460.00
"saves your drums when something goes wrong"