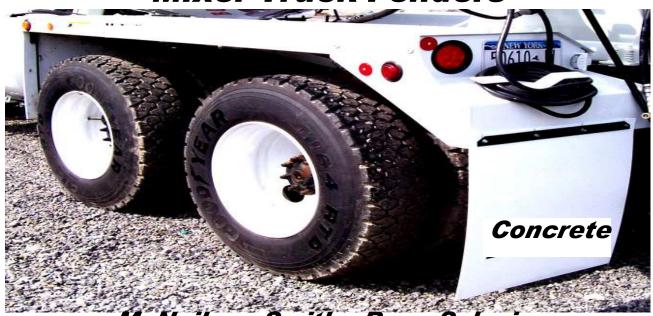

## **Mixer Truck Fenders**

McNeilus - Smith - Rex - Schwing Fender Tops \$175 each 12ga Heavy Duty Smooth Steel Fender Tops 107" Long (No Ribs)

Fender Kits \$795.00

2 Front Fender Brackets 2 Rear Fender Brackets 2 107" Fender Tops